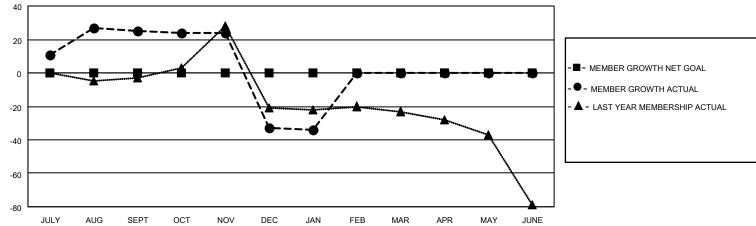

## MONTHLY MEMBERSHIP PROGRESS REPORT

| LOCATION BRITISH COLUMBIA |               |             | District 19 A |                       |                        | Results as of: 1/31/2021                    |                                                  |  |
|---------------------------|---------------|-------------|---------------|-----------------------|------------------------|---------------------------------------------|--------------------------------------------------|--|
|                           | Club          | )S          |               |                       | Men                    | Members                                     |                                                  |  |
|                           | RESULTS FOR   | R 2020-2021 |               | RESULTS FOR 2020-2021 |                        |                                             |                                                  |  |
| QUARTER                   | NEW CLUB GOAL | NEW CLUBS   | DROPPED CLUBS | QUARTER MEM           | BER GROWTH NET<br>GOAL | MEMBER GROWTH<br>ACTUAL                     | DROPPED<br>MEMBERS ACTUA<br>(including transfers |  |
| JULY/AUG/SEPT             | 0             | 2           | 0             | JULY/AUG/SEPT         | 0                      | 60                                          | 30                                               |  |
| OCT/NOV/DEC               | 0             | 0           | 2             | OCT/NOV/DEC           | 0                      | 12                                          | 68                                               |  |
| JAN/FEB/MAR               | 0             | 0           | 0             | JAN/FEB/MAR           | 0                      | 8                                           | 4                                                |  |
| APR/MAY/JUNE              | 0             | 0           | 0             | APR/MAY/JUNE          | 0                      | 0                                           | 0                                                |  |
| /                         |               |             | ļ             |                       |                        |                                             |                                                  |  |
| 1.6                       |               |             |               | <u></u>               |                        | -■- CURRENT YEAR GO - ●- CURRENT YEAR ACTUA | CTUAL NEW CLUBS                                  |  |
| 1.2                       | G SEPT OCT    | NOV D       | EC JAN FEB    | MAR APR               | MAY JUNE               | - ● - CURRENT YEAR AG                       | CTUAL NEW CLUBS                                  |  |